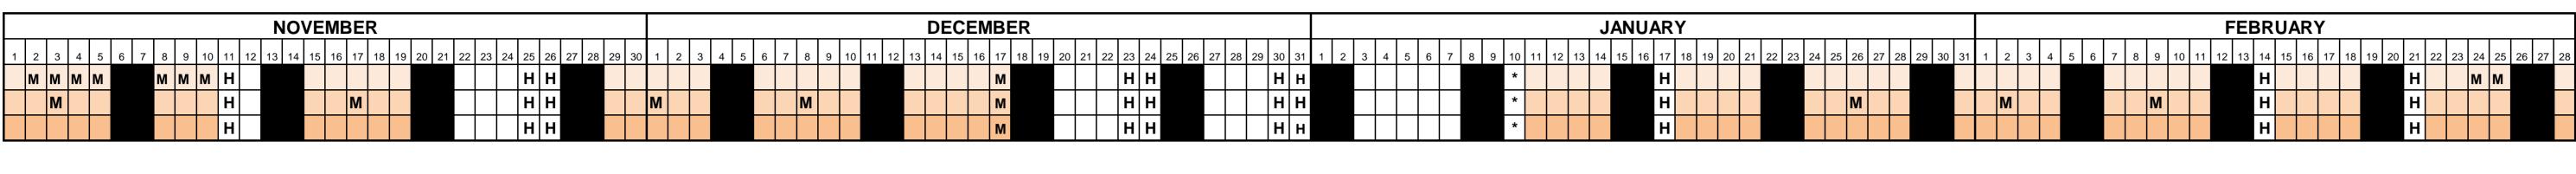

### **ALL SCHOOLS:**

- First day of school for **ALL** students August 9
- Fall Break November 22-26
- Winter Break December 20 January 10
- Spring Break March 11- 18
- Last Day of School for all K-12 students June 2

### Minimum Days:

2021: August 11, 18, 25 September 1, 15, 22, 29 October 6, 13, 20, 27 November 3, 17 **December 1, 8, 17** 

<u>2022:</u> January 26 February 2, 9 March 2, 10, 23, 30 April 6, 13, 20, 27 May 4, 11, 18, 25 **June 1, 2** 

### July 4 Independence Day

September 6 Labor Day November 11 Veterans' Day

November 25-26 Thanksgiving Holiday

December 24 Christmas Eve

December 25 Christmas Day December 31 In Lieu of Admissions Day

January 1 New Year's Day

January 17 Dr. Martin Luther King, Jr's Day

February 14 Lincoln's Day

February 21 Presidents' Day

May 30 Memorial Day

### **LEGEND**

M = Minimum Day for Students

= Weekend

\* = Teacher Preparation Day

H = Holiday

E: Elementary Schools

M: Middle Schools

H: High Schools