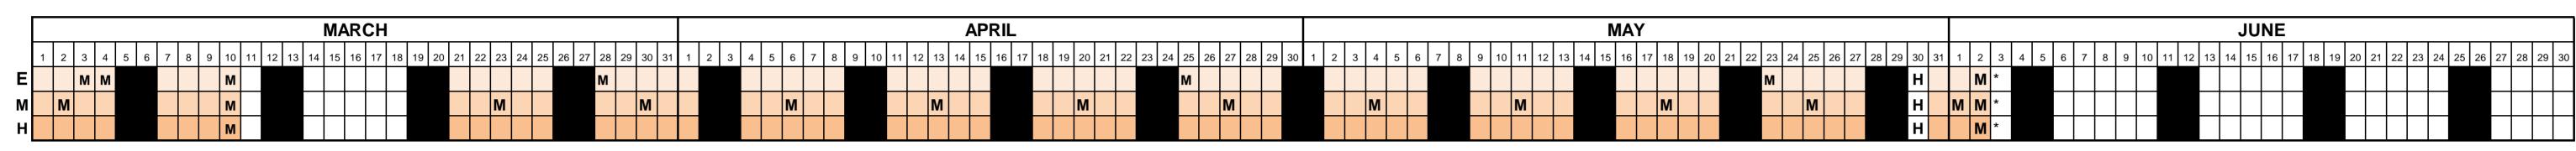

### **ALL SCHOOLS:**

- First day of school for **ALL** students August 9
- Fall Break November 22-26
- Winter Break December 20 January 10
- Spring Break March 11- 18
- Last Day of School for all K-12 students June 2

## 2022:

**February 24, 25** March 3, 4, 10, 28 April 25 May 23 June 2

### Minimum Days:

2021: August 11, 18, 25 September 1, 15, 22, 29 October 6, 13, 20, 27 November 3, 17 **December 1, 8, 17** 

<u>2022:</u> January 26 February 2, 9 March 2, 10, 23, 30 April 6, 13, 20, 27 May 4, 11, 18, 25 **June 1, 2** 

### **LEGEND**

M = Minimum Day for Students

= Weekend

\* = Teacher Preparation Day

H = Holiday

E: Elementary Schools

M: Middle Schools

H: High Schools