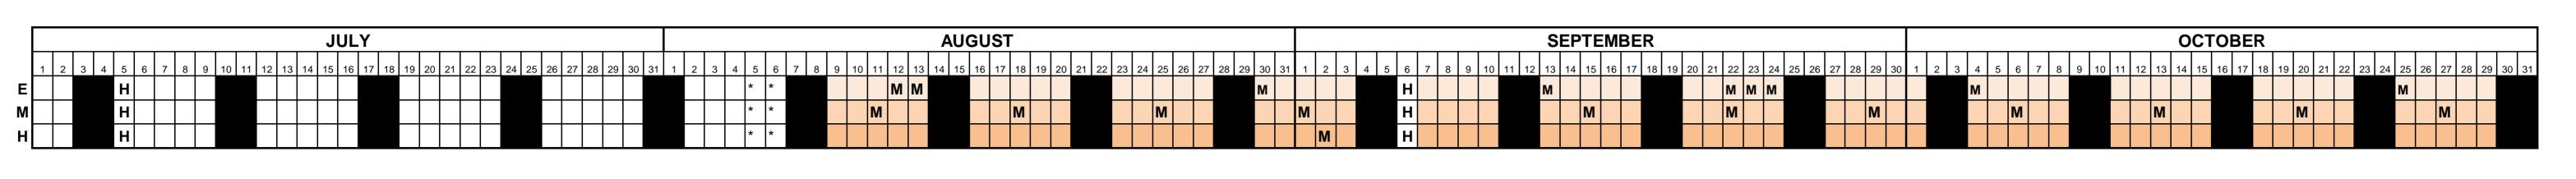

# **2021**:

August 12, 13, 30 September 13 **September 22-24 Parent Conferences** October 4, 25 **November 2-10 Parent Conferences** December 17

### Minimum Days:

2021: August 11, 18, 25 September 1, 15, 22, 29 October 6, 13, 20, 27 November 3, 17 **December 1, 8, 17** 

<u>2022:</u> January 26 February 2, 9 March 2, 10, 23, 30 April 6, 13, 20, 27 May 4, 11, 18, 25 **June 1, 2** 

### July 4 Independence Day

September 6 Labor Day November 11 Veterans' Day

November 25-26 Thanksgiving Holiday

December 24 Christmas Eve

December 25 Christmas Day December 31 In Lieu of Admissions Day

January 1 New Year's Day

### **LEGEND**

M = Minimum Day for Students

= Weekend

\* = Teacher Preparation Day

H = Holiday

E: Elementary Schools

M: Middle Schools

H: High Schools