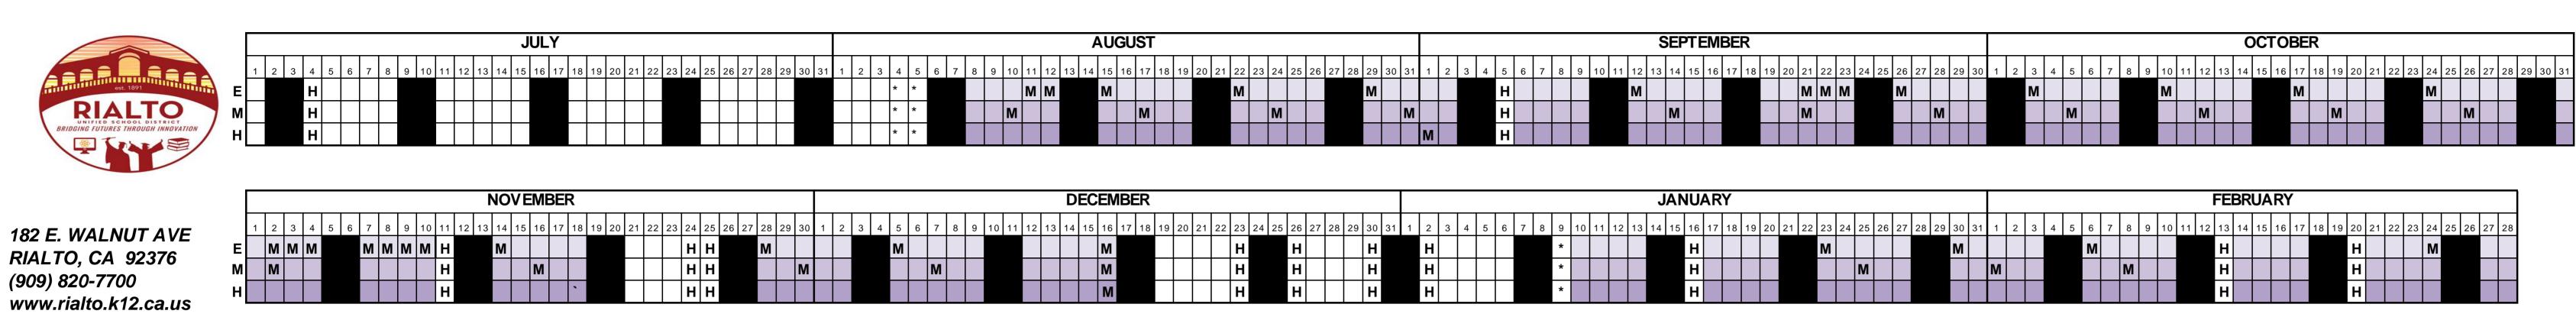

# RIALTO UNIFIED SCHOOL DISTRICT 2022/2023 SCHOOL CALENDAR

|    | MARCH |         |         |         |            |          |          |              | APRIL |          |       |       |     |        |         |         |                  | MAY      |       |               |        |     |         |     |       |          |         |        | JUNE    |         |       |       |          |      |     |   |         |        |       |       |          |         |        |          |          |       |           |
|----|-------|---------|---------|---------|------------|----------|----------|--------------|-------|----------|-------|-------|-----|--------|---------|---------|------------------|----------|-------|---------------|--------|-----|---------|-----|-------|----------|---------|--------|---------|---------|-------|-------|----------|------|-----|---|---------|--------|-------|-------|----------|---------|--------|----------|----------|-------|-----------|
| 1  | 2 3 4 | 5 6 7 8 | 9 10 11 | 12 13 1 | 4 15 16 17 | 18 19 20 | 21 22 23 | 3 24 25 26 2 | 28    | 29 30 31 | 1 2 3 | 3 4 5 | 6 7 | 8 9 10 | 11 12 1 | 13 14 1 | 15 16 17 18 19 2 | 20 21 22 | 23 24 | 25 26 27 28 2 | 9 30 1 | 2 3 | 4 5 6 7 | 8 9 | 10 11 | 12 13 14 | 4 15 16 | 17 18  | 19 20 2 | 1 22 23 | 24 25 | 26 27 | 28 29 30 | 31 1 | 2 3 | 4 | 5 6 7 8 | 3 9 10 | 11 12 | 13 14 | 15 16 17 | 7 18 19 | 20 21  | 22 23 24 | 25 26 27 | 28 29 | 30        |
| E  | мм    | М       |         |         |            | М        |          | N            | 1     |          | N     | Л     |     | М      |         |         | M                |          | М     |               | М      |     |         | М   |       |          | М       |        |         | М       |       |       | Н        | M    | 1 * |   |         |        |       |       |          | Н       |        |          |          |       |           |
| ММ | 1     | M       |         |         |            |          | М        |              |       | М        |       | М     |     |        | M       |         | M                |          |       | M             |        | M   |         |     | М     |          |         | М      |         |         | М     |       | н        | M M  | *   |   |         |        |       |       |          | Н       |        |          |          |       | $\square$ |
| н  |       | M       |         |         |            |          |          |              |       |          |       |       |     |        |         |         |                  |          |       |               |        |     |         |     |       |          |         | $\Box$ |         |         |       |       | н        | M    | *   |   |         |        |       |       |          | н       | $\Box$ |          |          |       | $\Box$    |

## **ALL SCHOOLS:**

- First day of school for ALL students August 8
- Fall Break November 21-25
- Winter Break December 19 January 9
- Spring Break March 9-17
- Last Day of School for all K-12 students June 1

Board of Education meeting dates can be found on the District's website

## **ELEMENTARY SCHOOLS:**

August 11, 2022 - Back to School Night March 2, 2023 - Open House

## Minimum Days:

**2022**:

August 11, 12, 15, 22, 29

September 12

September 21-23 Parent Conferences

September 26

October 3, 10, 17, 24

November 2-10 Parent Conferences

November 14, 28 December 5,16

## <u>2023:</u>

January 23, 30
February 6, 24
March 2, 3, 8, 20, 27
April 3, 10, 17, 24
May 1, 8, 15, 22
June 1

#### All Elementary:

October 28 - End of First Trimester February 17 - End of Second Trimester June 1 - End of Third Trimester

### MIDDLE SCHOOLS:

August 17, 2022 - Back to School Night March 1, 2023 - Open House

## Minimum Days:

2022:

August 10, 17, 24, 31 September 14, 21, 28 October 5, 12, 19, 26 November 2, 16, 30 December 7, 16

## <u>2023:</u>

January 25
February 1, 8
March 1, 8, 22, 29
April 5, 12, 19, 26
May 3, 10, 17, 24, 31
June 1

## **Middle School Celebrations:**

### **HIGH SCHOOLS:**

September 1, 2022 Back to School Night

#### **Minimum Days:**

Refer to your individual high school calendar for minimum/collaboration days

## All Secondary:

October 7 - End of First Quarter
December 16 - End of Second Quarter
March 24 - End of Third Quarter
June 1 - End of Fourth Quarter

#### **HOLIDAYS FOR ALL SCHOOLS:**

July 4 Independence Day

September 5 Labor Day November 11 Veterans' Day

November 11 Veterans Day

November 24-25 Thanksgiving Holiday

December 24-25 Thanksgiving Holl

December 25 Christmas Day

December 31 In Lieu of Admissions Day

January 1 New Year's Day

January 16 Dr. Martin Luther King, Jr's Day

February 13 Lincoln's Day

February 20 Presidents' Day May 29 Memorial Day

June 19 Juneteenth Day

## LEGEND

M = Minimum Day for Students

= Weekend

\* = Teacher Preparation Day

H = Holiday

E: Elementary Schools

M: Middle Schools

H: High Schools