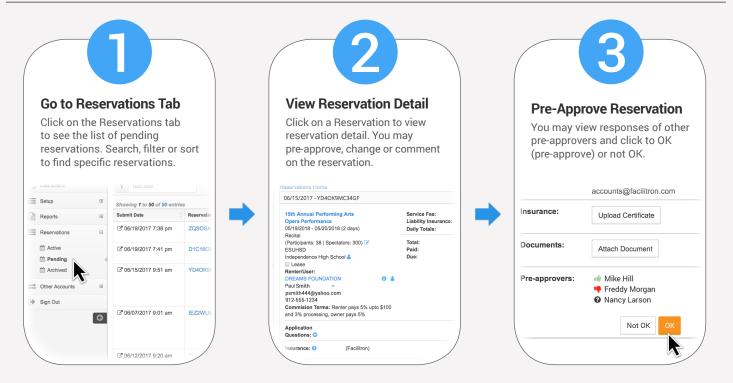

## To Administer a Reservation:

The detail of any Reservation may be revealed by clicking on the reservation or by clicking on "More Details" from the Event Calendar reservation popup window. In the reservation detail, you can view details, pre-approve, change, or comment on a reservation.