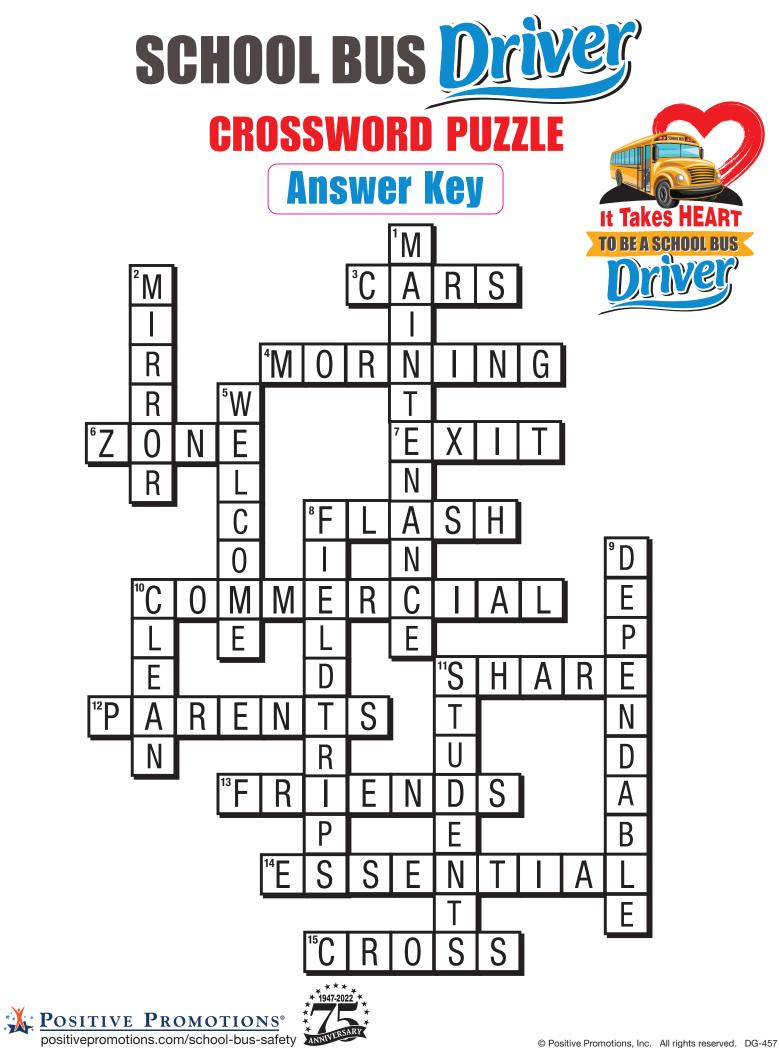

## Get ready to roll! **CROSSWORD PUZZLE**

5

13

3

8

For all you do, here's a fun puzzle for you!

6

12

#### ACROSS

**3.** Bus drivers always watch for these when students board or exit their bus.

4. The time of day when school is the last stop on the route.

6. The loading \_\_\_\_\_ at school is a safe place for students to exit the bus.

7. The one in the back of the bus is used only in emergencies.

8. What the lights outside the bus do when warning everyone "we're stopping!"

**10.** The type of license a bus driver must have.

**11.** As the bus fills up, students have to sit together and \_\_\_\_\_\_ seats.

**12.** Grateful adults waiting at the stop for students to be dropped off.

**13.** Riders like to catch up with these people on the way to and from school.

**14. Education couldn't happen** without bus drivers! They are

15. When kids have to \_\_\_\_\_ the street, bus drivers make sure they do so safely.

#### DOWN

1. Regular \_\_\_\_\_\_ keeps the bus running.

**2.** The driver uses this to see what's happening in the back rows.

- 5. How the driver's friendly smile makes riders feel.
- 8. Children look forward to these special outings during the day.

9. People can count on bus drivers because they are so

**10.** Everyone works together to remove trash and keep the bus

**11.** Caring bus drivers make days brighter for these riders.

11