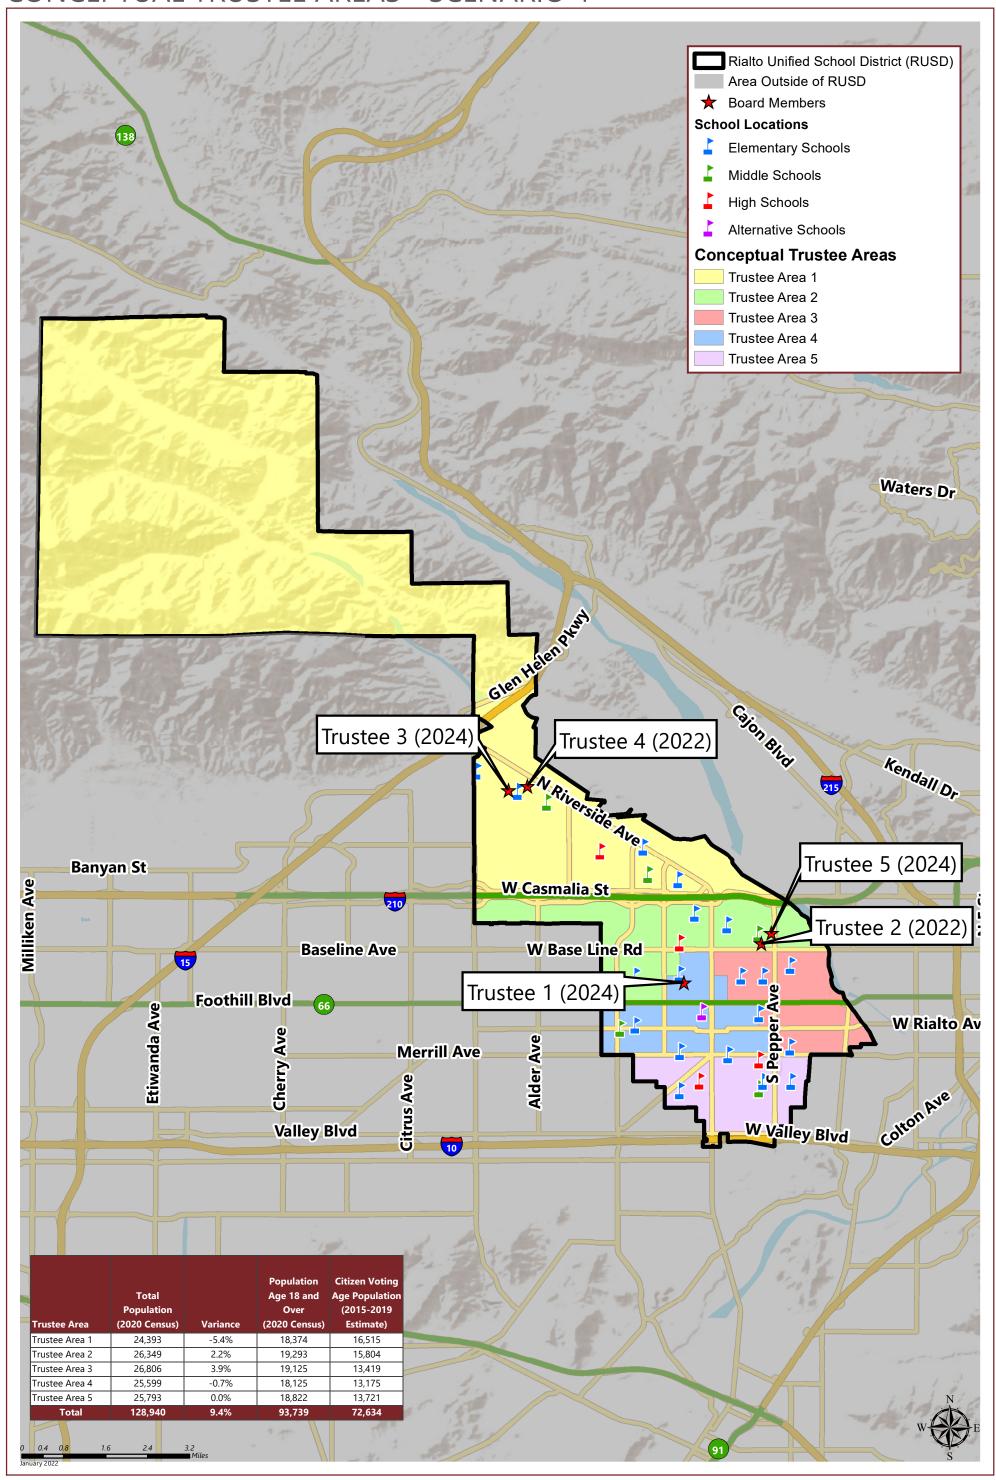

## **RIALTO UNIFIED SCHOOL DISTRICT**

CONCEPTUAL TRUSTEE AREAS - SCENARIO 4

## **RIALTO UNIFIED SCHOOL DISTRICT**

CONCEPTUAL TRUSTEE AREAS - SCENARIO 4

| Total Population:                          | 128,940                        | Ideal Population: | 25,788         | Variance:      | 9.4%           |  |  |  |
|--------------------------------------------|--------------------------------|-------------------|----------------|----------------|----------------|--|--|--|
|                                            | Total Population (2020 Census) |                   |                |                |                |  |  |  |
|                                            | Trustee Area 1                 | Trustee Area 2    | Trustee Area 3 | Trustee Area 4 | Trustee Area 5 |  |  |  |
| Population                                 | 24,393                         | 26,349            | 26,806         | 25,599         | 25,793         |  |  |  |
| Population Variance                        | -1,395                         | 561               | 1,018          | -189           | 5              |  |  |  |
| i opulation variance                       | -5.4%                          | 2.2%              | 3.9%           | -0.7%          | 0.0%           |  |  |  |
| Hispanic/Latino                            | 57.4%                          | 71.1%             | 80.5%          | 82.3%          | 79.4%          |  |  |  |
| White                                      | 19.2%                          | 8.0%              | 6.8%           | 6.3%           | 7.4%           |  |  |  |
| Black/<br>African American                 | 14.9%                          | 14.5%             | 8.8%           | 8.1%           | 7.6%           |  |  |  |
| American Indian/<br>Alaska Native          | 0.3%                           | 0.3%              | 0.2%           | 0.2%           | 0.2%           |  |  |  |
| Asian                                      | 4.3%                           | 3.3%              | 1.6%           | 1.1%           | 3.4%           |  |  |  |
| Native Hawaiian/<br>Other Pacific Islander | 0.3%                           | 0.5%              | 0.4%           | 0.2%           | 0.2%           |  |  |  |
| Other                                      | 0.8%                           | 0.5%              | 0.4%           | 0.4%           | 0.5%           |  |  |  |
| Two or More Races                          | 2.7%                           | 1.9%              | 1.2%           | 1.4%           | 1.3%           |  |  |  |

|                                            | Population 18 and Over (2020 Census) |                |                |                |                |  |  |
|--------------------------------------------|--------------------------------------|----------------|----------------|----------------|----------------|--|--|
|                                            | Trustee Area 1                       | Trustee Area 2 | Trustee Area 3 | Trustee Area 4 | Trustee Area 5 |  |  |
| Population                                 | 18,374                               | 19,293         | 19,125         | 18,125         | 18,822         |  |  |
| Hispanic/Latino                            | 54.1%                                | 68.5%          | 78.0%          | 80.3%          | 76.6%          |  |  |
| White                                      | 21.1%                                | 9.3%           | 8.4%           | 7.6%           | 8.5%           |  |  |
| Black/<br>African American                 | 16.5%                                | 15.7%          | 9.6%           | 8.6%           | 8.5%           |  |  |
| American Indian/<br>Alaska Native          | 0.3%                                 | 0.3%           | 0.2%           | 0.2%           | 0.3%           |  |  |
| Asian                                      | 4.6%                                 | 3.7%           | 1.9%           | 1.3%           | 4.1%           |  |  |
| Native Hawaiian/<br>Other Pacific Islander | 0.3%                                 | 0.4%           | 0.3%           | 0.2%           | 0.2%           |  |  |
| Other                                      | 0.8%                                 | 0.4%           | 0.4%           | 0.4%           | 0.5%           |  |  |
| Two or More Races                          | 2.3%                                 | 1.8%           | 1.1%           | 1.3%           | 1.3%           |  |  |

| Citizens by Voting Age Population Estimate (2015-2019) |                |                |                |                |                |  |  |
|--------------------------------------------------------|----------------|----------------|----------------|----------------|----------------|--|--|
|                                                        | Trustee Area 1 | Trustee Area 2 | Trustee Area 3 | Trustee Area 4 | Trustee Area 5 |  |  |
| Population                                             | 16,515         | 15,804         | 13,419         | 13,175         | 13,721         |  |  |
| Hispanic/Latino                                        | 51.0%          | 63.5%          | 66.7%          | 73.2%          | 66.5%          |  |  |
| White                                                  | 24.5%          | 12.2%          | 12.1%          | 10.5%          | 15.0%          |  |  |
| Black/<br>African American                             | 19.8%          | 20.0%          | 16.6%          | 13.6%          | 12.8%          |  |  |
| American Indian/<br>Alaska Native                      | 0.0%           | 0.2%           | 0.0%           | 0.3%           | 0.1%           |  |  |
| Asian                                                  | 3.2%           | 3.7%           | 2.9%           | 1.1%           | 4.0%           |  |  |
| Native Hawaiian/<br>Other Pacific Islander             | 0.2%           | 0.0%           | 0.0%           | 0.0%           | 0.0%           |  |  |
| Other                                                  | 0.0%           | 0.0%           | 0.0%           | 0.0%           | 0.0%           |  |  |
| Two or More Races                                      | 1.3%           | 0.4%           | 1.6%           | 1.3%           | 1.6%           |  |  |