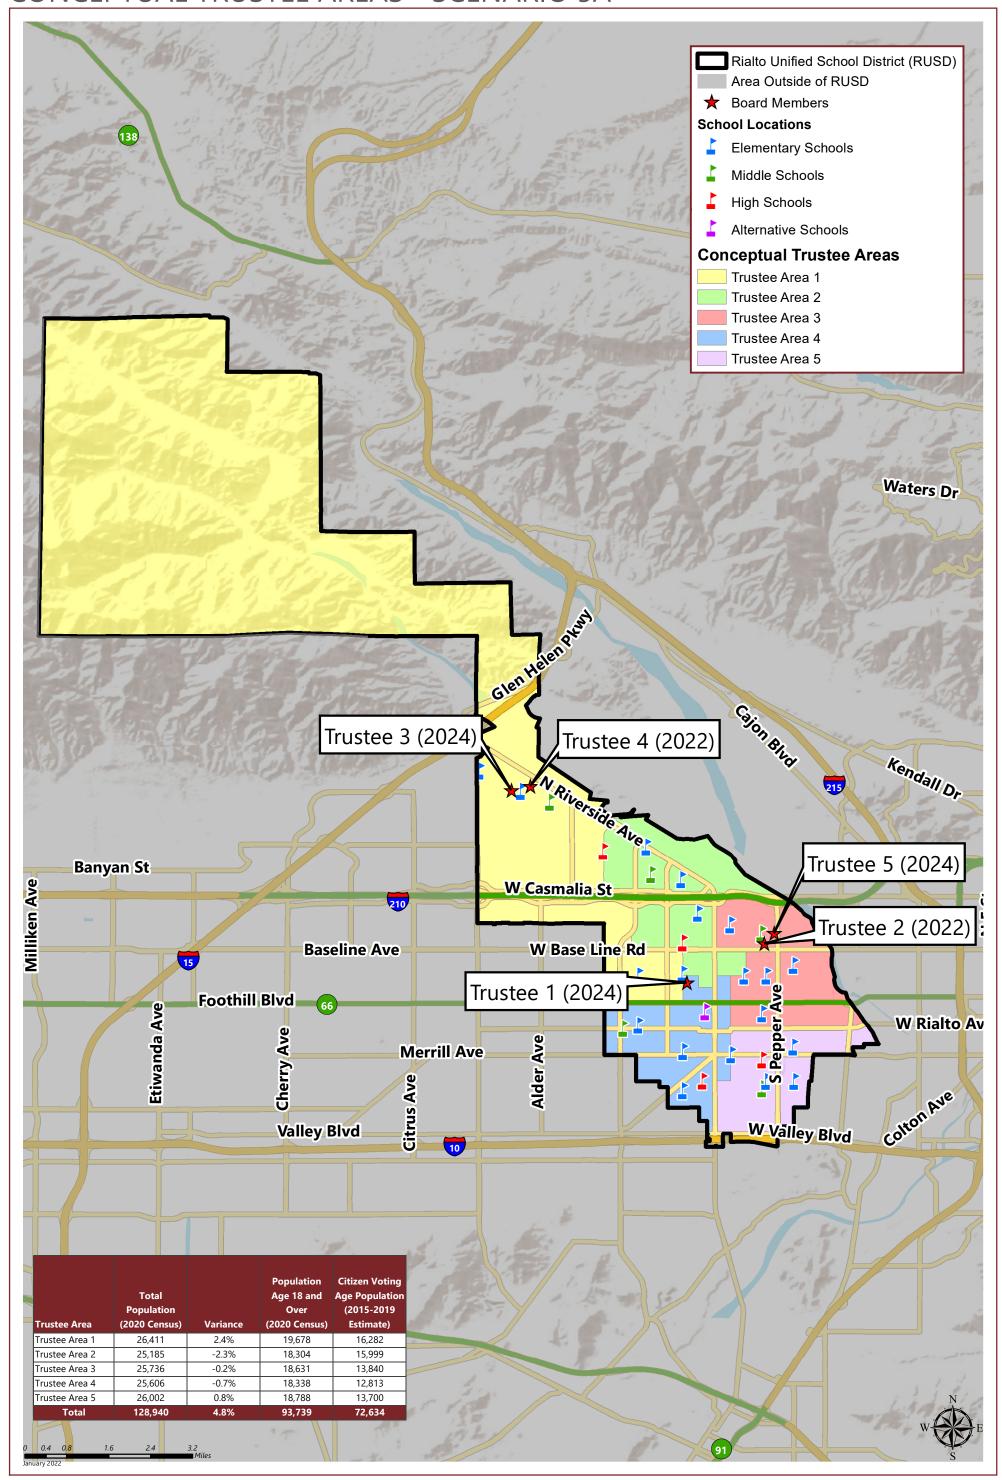

## **RIALTO UNIFIED SCHOOL DISTRICT**

CONCEPTUAL TRUSTEE AREAS - SCENARIO 5A

## **RIALTO UNIFIED SCHOOL DISTRICT**

CONCEPTUAL TRUSTEE AREAS - SCENARIO 5A

| Total Population:                          | 128,940                        | Ideal Population: | 25,788         | Variance:      | 4.8%           |  |  |  |
|--------------------------------------------|--------------------------------|-------------------|----------------|----------------|----------------|--|--|--|
|                                            |                                |                   |                |                |                |  |  |  |
|                                            | Total Population (2020 Census) |                   |                |                |                |  |  |  |
|                                            | Trustee Area 1                 | Trustee Area 2    | Trustee Area 3 | Trustee Area 4 | Trustee Area 5 |  |  |  |
| Population                                 | 26,411                         | 25,185            | 25,736         | 25,606         | 26,002         |  |  |  |
| Population Variance                        | 623                            | -603              | -52            | -182           | 214            |  |  |  |
| r opulation variance                       | 2.4%                           | -2.3%             | -0.2%          | -0.7%          | 0.8%           |  |  |  |
| Hispanic/Latino                            | 62.6%                          | 70.0%             | 78.4%          | 79.8%          | 81.1%          |  |  |  |
| White                                      | 15.5%                          | 10.2%             | 7.2%           | 7.2%           | 6.8%           |  |  |  |
| Black/<br>African American                 | 13.2%                          | 14.2%             | 10.3%          | 9.0%           | 7.1%           |  |  |  |
| American Indian/<br>Alaska Native          | 0.4%                           | 0.3%              | 0.2%           | 0.3%           | 0.2%           |  |  |  |
| Asian                                      | 5.0%                           | 2.2%              | 1.8%           | 1.7%           | 2.9%           |  |  |  |
| Native Hawaiian/<br>Other Pacific Islander | 0.4%                           | 0.3%              | 0.4%           | 0.2%           | 0.2%           |  |  |  |
| Other                                      | 0.6%                           | 0.6%              | 0.4%           | 0.3%           | 0.5%           |  |  |  |
| Two or More Races                          | 2.3%                           | 2.0%              | 1.4%           | 1.5%           | 1.1%           |  |  |  |