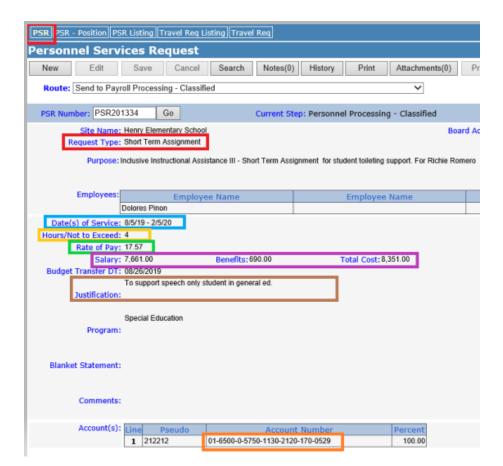

| Request Type                               | Short Term Assignment (PSR-Short Term      | Assignment)  |          |
|--------------------------------------------|--------------------------------------------|--------------|----------|
| Position Type                              | Classified                                 |              |          |
| Position/Assignment                        | Inclusive IAIII Short Term Assign          | ment         |          |
| Account Code:                              | 01-6500-0-5750-1130-2120-SCH-N             | идмт         |          |
| Site:                                      | Henry Elementary                           |              |          |
| Required<br>Training:                      | toileting                                  |              |          |
| Start Date:<br>End Date:                   | 8/5/2019<br>2/5/2019                       |              |          |
| # Hours per Day:                           | 4                                          |              |          |
| # of Days per Year:                        | 109                                        |              |          |
| Start Time:<br>End Time:                   | 7:40<br>11:40                              |              |          |
| <b>Lunch Time:</b><br>For Employees workin | g more than 4 Hours.                       |              |          |
| Hourly Rate:                               | \$                                         |              | 17.57    |
| Salary:                                    | \$                                         | 7            | 7,661.00 |
| Benefits:                                  | \$                                         |              | 690.00   |
| Total Cost:                                | \$                                         | 8            | 3,351.00 |
| Justification:                             | to support speech only student in          | gen ed       |          |
| Comments:                                  |                                            |              |          |
| Classroom Teacher:                         |                                            |              |          |
| TO BE COMPLETED F                          | OR 1 ON 1 INSTRUCTIONAL ASSISTANT REQUESTS |              |          |
| Student Name:                              | Richie Romero                              | Grade Level: | K        |
| Transportation                             |                                            |              |          |