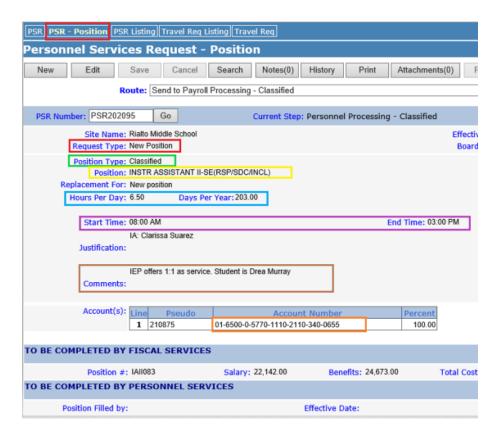

| Request Type                                                | New Position (New Position P   | SR)          |         |
|-------------------------------------------------------------|--------------------------------|--------------|---------|
| Position Type                                               | Classified                     |              |         |
| Position/Assignment                                         | SDC IAII                       |              |         |
| Account Code:                                               | 01-6500-0-5770-1110-2110-SCH-N | MGMT         |         |
| Site:                                                       | Rialto Middle                  |              |         |
| Paguirod                                                    |                                |              |         |
| Required<br>Training:                                       |                                |              |         |
| Start Date:<br>End Date:                                    | 8/5/2019                       |              |         |
| # Hours per Day:                                            | 6.5                            |              |         |
| # of Days per Year:                                         | 203                            |              |         |
|                                                             |                                |              |         |
| Start Time:<br>End Time:                                    | 8:00<br>3:00                   |              |         |
| Lunch Time:<br>For Employees working                        | g more than 4 Hours.           |              |         |
| Hourly Rate:                                                | \$                             |              | 16.29   |
| Salary:                                                     | \$                             | 21           | ,495.00 |
| Benefits:                                                   | \$                             | 24           | ,470.00 |
| Total Cost:                                                 | \$                             | 45           | ,965.00 |
| Justification:                                              | IA: Clarissa Suarez            |              |         |
| Comments:                                                   | IEP offers 1:1 as service      |              |         |
| Classroom Teacher:                                          |                                |              |         |
| TO BE COMPLETED FOR 1 ON 1 INSTRUCTIONAL ASSISTANT REQUESTS |                                |              |         |
| Student Name:                                               | Drea Murray                    | Grade Level: | 8       |
| Transportation                                              |                                |              |         |